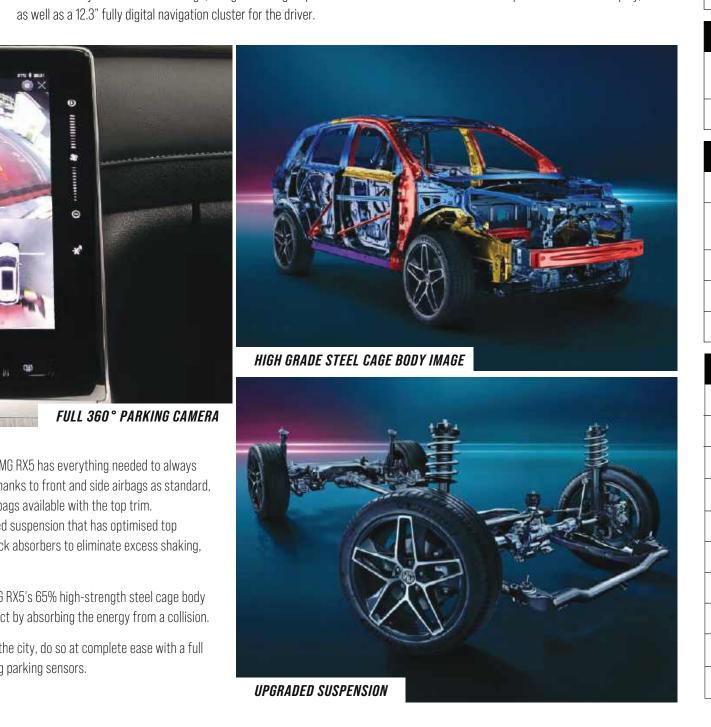

No matter where you're heading, the MG RX5 has everything needed to always keep you and your passengers safe thanks to front and side airbags as standard, bracket stiffness and high-grade shock absorbers to eliminate excess shaking, vibration, shocks, and rattles.

Feel confident at all times with the MG RX5's 65% high-strength steel cage body structure that can minimize any impact by absorbing the energy from a collision. When navigating those tight spots in the city, do so at complete ease with a full 360° parking camera and surrounding parking sensors.