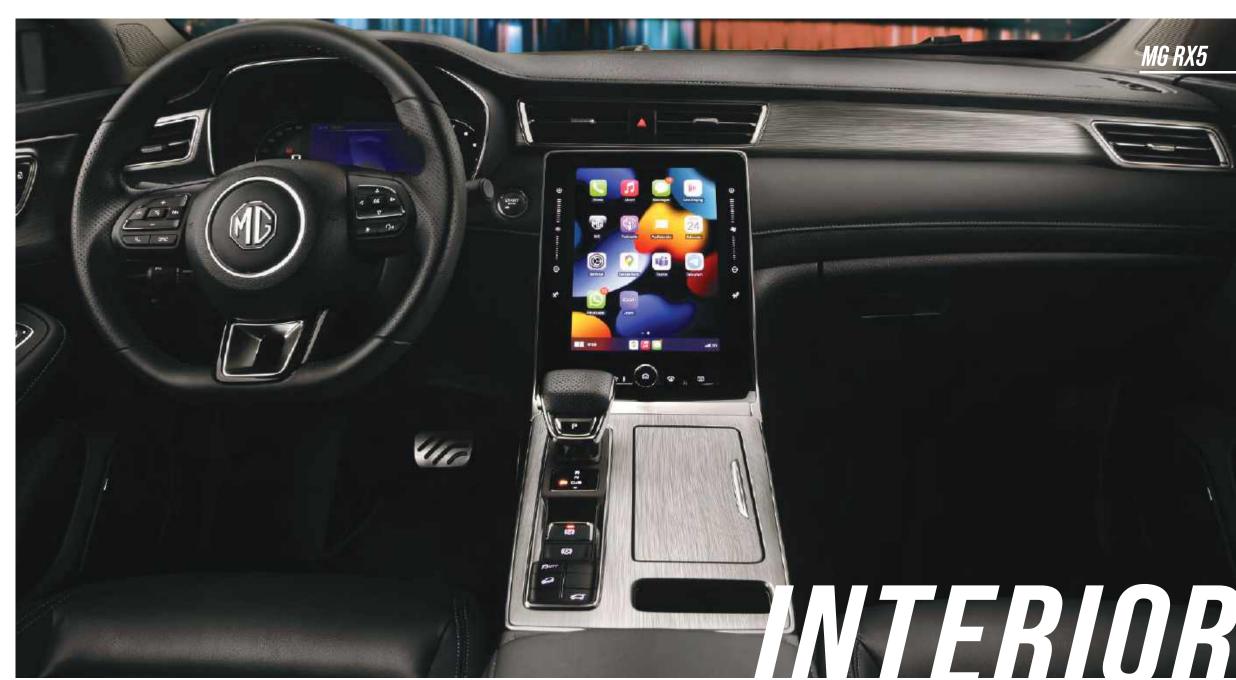

stop and stare.

The slender waistline skillfully connect the front and back extending the visual length of the car, whilst its undulating lines create a strong and powerful posture as it sits firmly on the road.

With a larger and more eye-catching front grille as well as LED headlights and daytime running lights, this sleek new design makes the MG RX5 look like it's going fast even when standing still.





# THROUGH DESIGN

4571x1855x1719



## PERFECTION

confidence as you feel 171bhp and 275Nm of torque come alive from under your right foot.

All of this performance brings you a mighty top speed of 190kmph and gets you from 0-100kmph in just 9.4 seconds. For when you want to kick back and cruise, you can also enjoy a comfortable journey with cruise control that comes as standard.

















No matter where you're heading, the MG RX5 has everything needed to always keep you and your passengers safe thanks to front and side airbags as standard, bracket stiffness and high-grade shock absorbers to eliminate excess shaking, vibration, shocks, and rattles.

Feel confident at all times with the MG RX5's 65% high-strength steel cage body structure that can minimize any impact by absorbing the energy from a collision. When navigating those tight spots in the city, do so at complete ease with a full 360° parking camera and surrounding parking sensors.



| Wheel Base (mm)