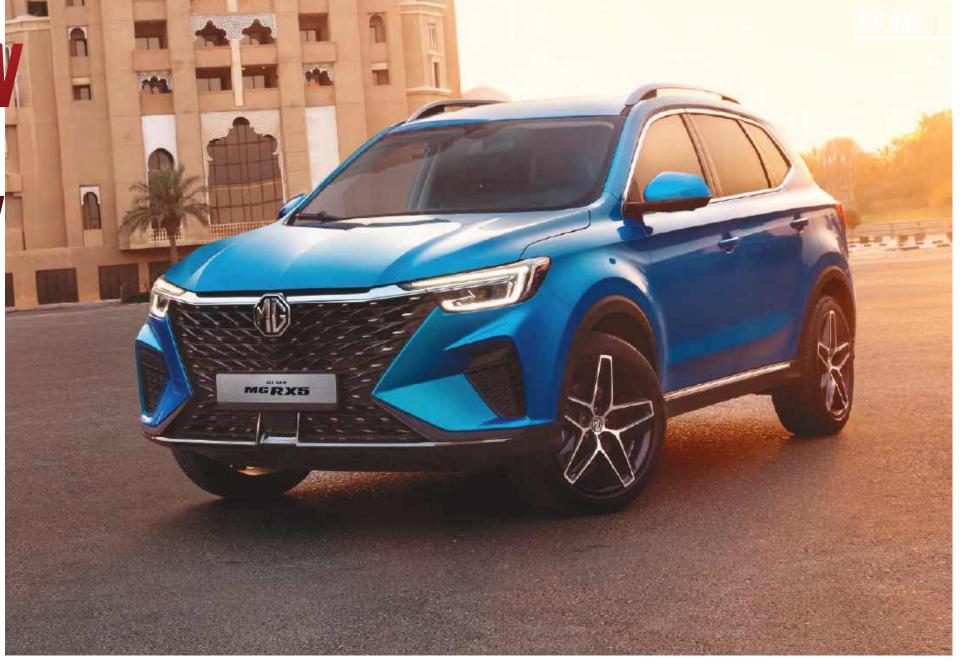

Fall in love with the MG RX5's brand-new 3 Dimensional Geometric Digital Grille that will have people stop and stare.

The slender waistline skillfully connect the front and back extending the visual length of the car, whilst its undulating lines create a strong and powerful posture as it sits firmly on the road.

With a larger and more eye-catching front grille as well as LED headlights and daytime running lights, this sleek new design makes the MG RX5 look like it's going fast even when standing still.