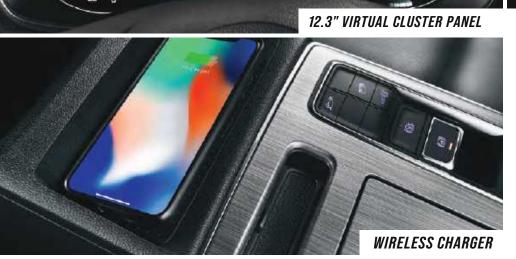

Feel confident at all times with the MG RX5's 65% high-strength steel cage body structure that can minimize any impact by absorbing the energy from a collision. When navigating those tight spots in the city, do so at complete ease with a full 360° parking camera and surrounding parking sensors.