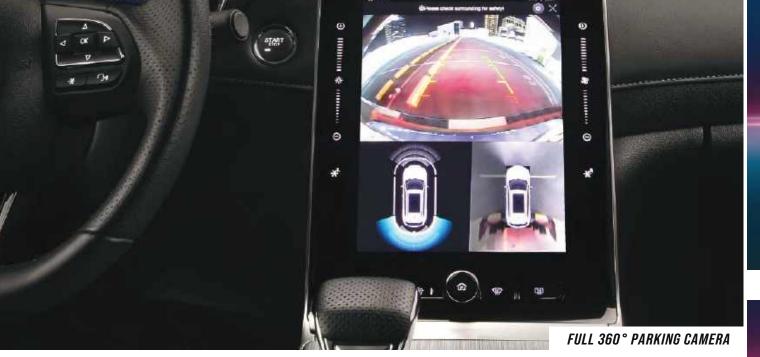

Feel confident at all times with the MG RX5's 65% high-strength steel cage body structure that can minimize any impact by absorbing the energy from a collision. When navigating those tight spots in the city, do so at complete ease with a full 360° parking camera and surrounding parking sensors.