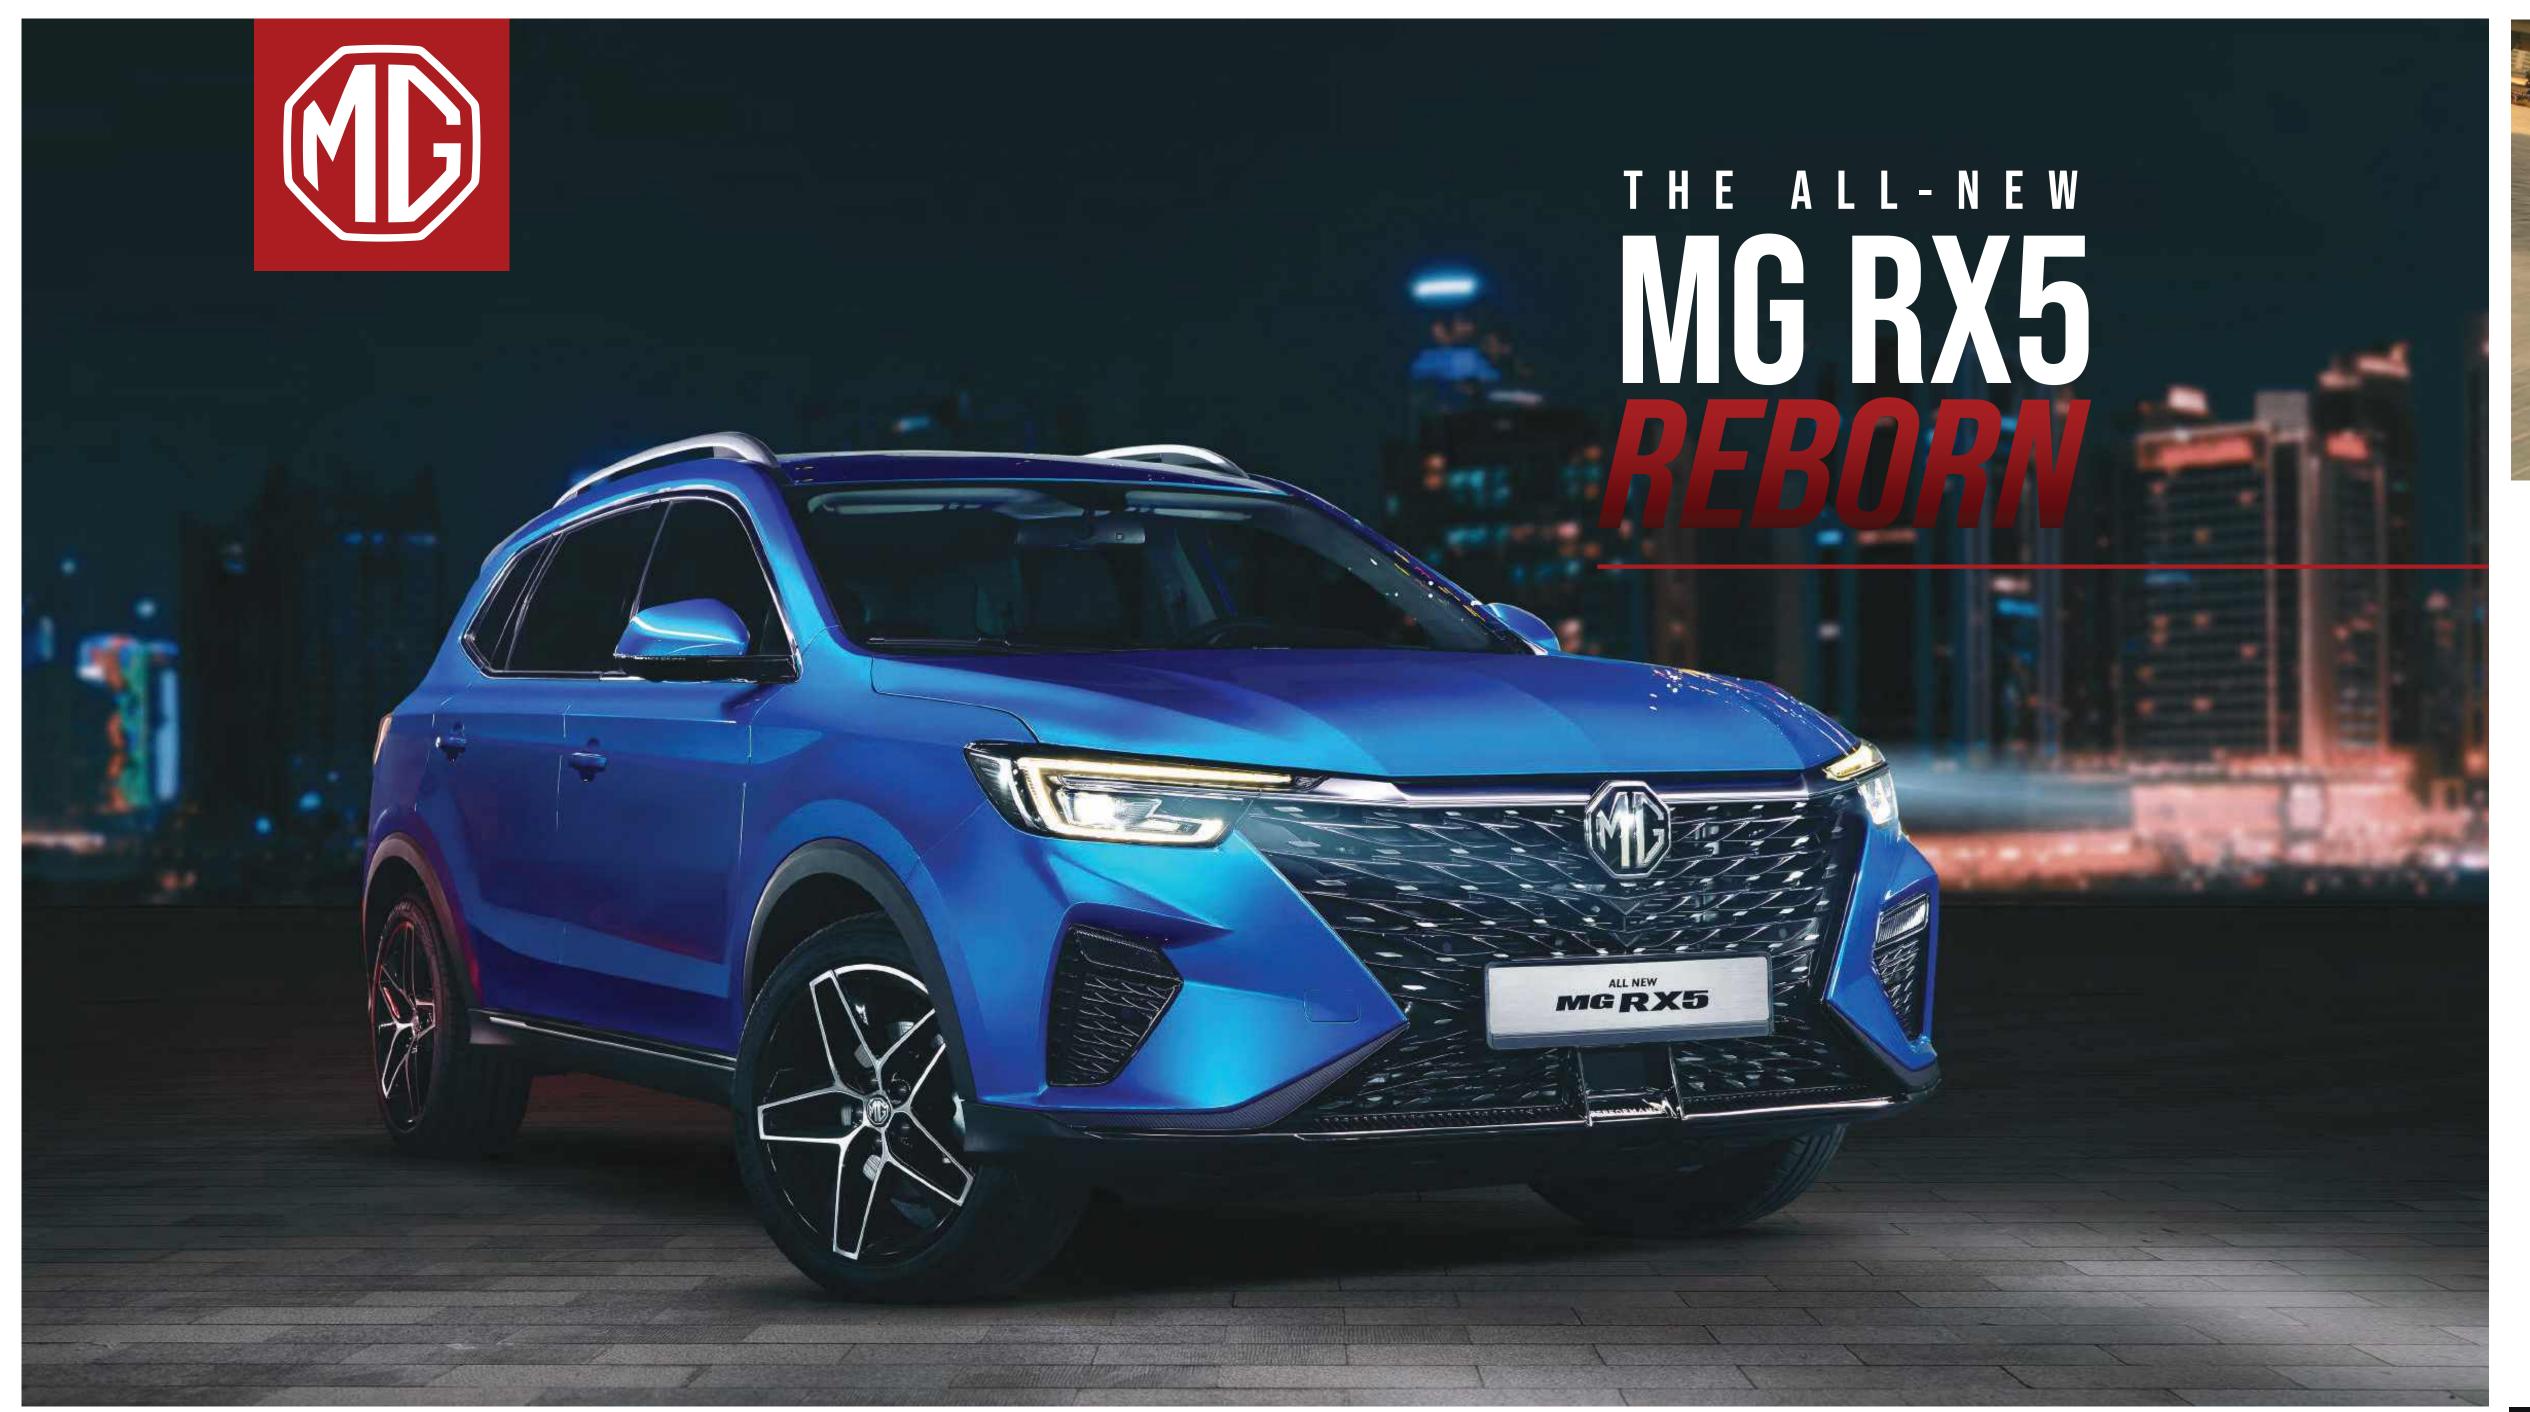

Fall in love with the MG RX5's brand-new 3 Dimensional Geometric Digital Grille that will have people stop and stare.

The slender waistline skillfully connect the front and back extending the visual length of the car, whilst its undulating lines create a strong and powerful posture as it sits firmly on the road.

With a larger and more eye-catching front grille as well as LED headlights and daytime running lights, this sleek new design makes the MG RX5 look like it's going fast even when standing still.