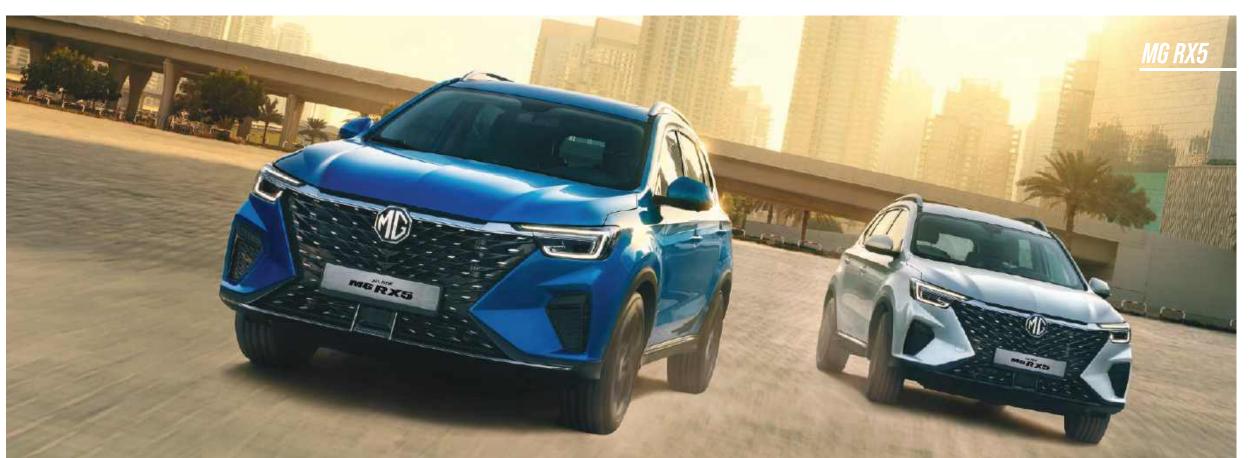

Fall in love with the MG RX5's brand-new 3 Dimensional Geometric Digital Grille that will have people stop and stare.

The slender waistline skillfully connect the front and back extending the visual length of the car, whilst its undulating lines create a strong and powerful posture as it sits firmly on the road.

With a larger and more eye-catching front grille as well as LED headlights and daytime running lights, this sleek new design makes the MG RX5 look like it's going fast even when standing still.