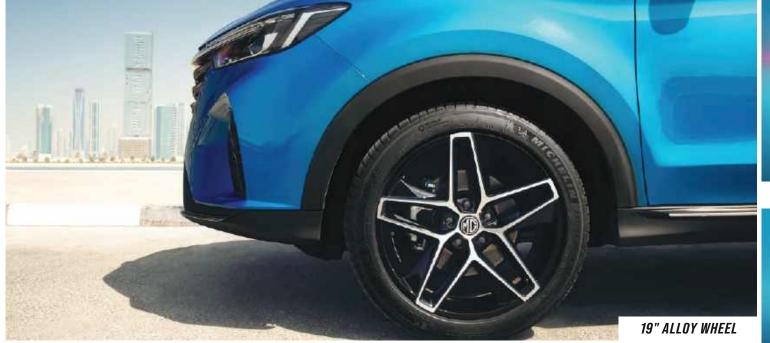

With a larger and more eye-catching front grille as well as LED headlights and daytime running lights, this sleek new design makes the MG RX5 look like it's going fast even when standing still.