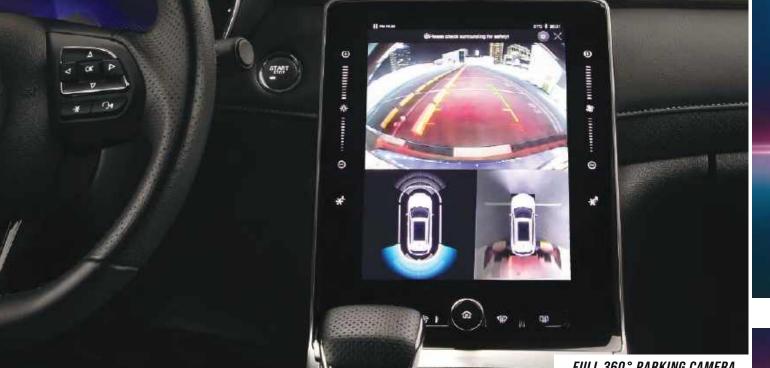

Feel confident at all times with the MG RX5's 65% high-strength steel cage body structure that can minimize any impact by absorbing the energy from a collision. When navigating those tight spots in the city, do so at complete ease with a full 360° parking camera and surrounding parking sensors.