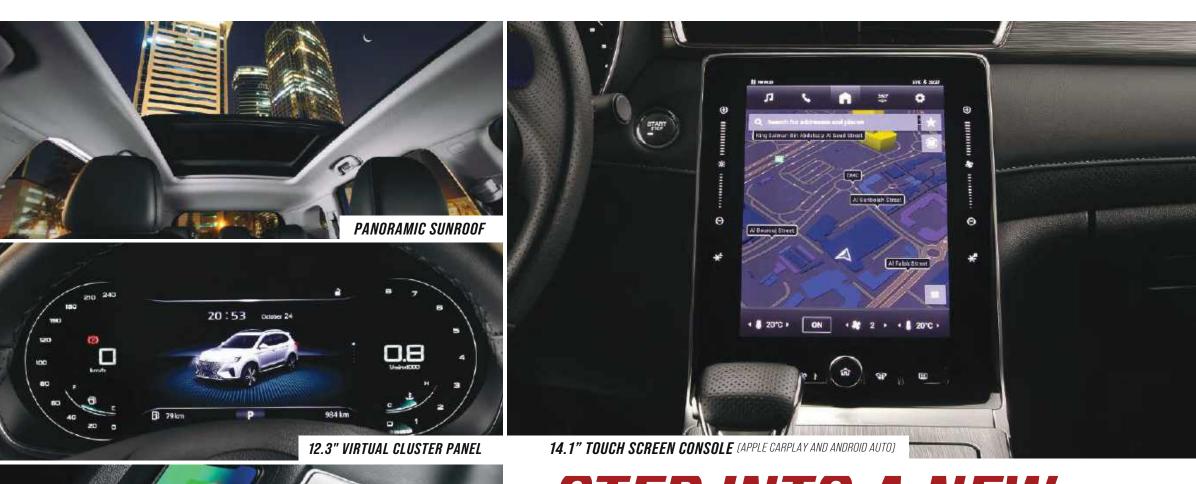

top and stare.

The slender waistline skillfully connect the front and back extending the visual length of the car, whilst its undulating lines create a strong and powerful posture as it sits firmly on the road.

With a larger and more eye-catching front grille as well as LED headlights and daytime running lights, this sleek new design makes the MG RX5 look like it's going fast even when standing still.





# THROUGH DESIGN

4571x1855x1719



## PERFECTION

confidence as you feel 171bhp and 275Nm of torque come alive from under your right foot.

All of this performance brings you a mighty top speed of 190kmph and gets you from 0-100kmph in just 9.4 seconds. For when you want to kick back and cruise, you can also enjoy a comfortable journey with cruise control that comes as standard.

















No matter where you're heading, the MG RX5 has everything needed to always keep you and your passengers safe thanks to front and side airbags as standard, bracket stiffness and high-grade shock absorbers to eliminate excess shaking, vibration, shocks, and rattles.

Feel confident at all times with the MG RX5's 65% high-strength steel cage body structure that can minimize any impact by absorbing the energy from a collision. When navigating those tight spots in the city, do so at complete ease with a full 360° parking camera and surrounding parking sensors.



| Wheel Base (mm)